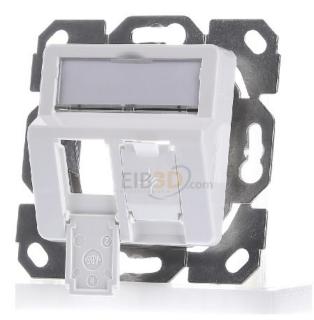

## 29,15 CNY excl. VAT\*\*

plus **shipping** 

Module holder 2x UP/50 aws building up H02010A0083 flush-mounted, type of fastening screws, connector type RJ45 8(8), suitable for number of sockets/couplings 2, color white, RAL number 9010, connection type insulation displacement terminal IDC, with text field, design-capable, separate cable strain relief, Type of mounting shield connection screw, outlet direction sloping, with dust protection, degree of protection (IP) IP20, color coding, for flush-mounted and cavity wall device sockets according to DIN 49073, 30° outlet, design: 2-way UP/50 incl. module carrier, inscription window and protective flaps, unequipped , colour: alpine white, series: AMJ-S, AMJ module K, AMJ coupling K, UMJ module K, UMJ coupling K, module mount 50x50, built-up