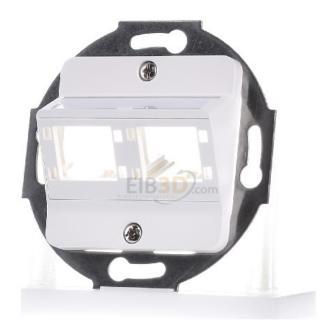

## DIN junction box 50x50, 2-port white - RJ45 8(8) Data outlet white R306010

×

Reichle & De-Massari

R306010 2000000893808 EAN/GTIN

32,80 CNY excl. VAT\*\*

plus **shipping** 

4-5 days\* (CHN)

DIN connection socket 50x50, 2-port white R306010 flush-mounted, duct installation, floor box/underfloor installation, screw type of fastening, connector type RJ45 8(8), suitable for number of sockets/couplings 2, color white, RAL number 9010, with text field, design-capable, oblique outlet direction, mechanical Coding, 50 x 50 mm junction box, plastic: ASA, halogen-free: according to DIN/VDE 0472/815, recommended box and device cup depth > 70mm, according to DIN 49075 T2