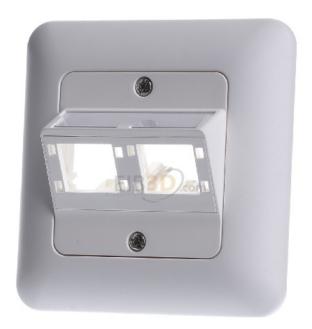

## DIN junction box 80x80, 2-port white - Data outlet white R306006

Reichle & De-Massari

R306006

2000013831408 EAN/GTIN

**42,15 CNY** excl. VAT\*\*

plus **shipping** 

15-16 days\* (CHN)

DIN connection box 80x80, 2-port white R306006 flush-mounted, duct installation, floor tank/underfloor mounting, screw type of fastening, suitable for number of sockets/couplings 0, color white, RAL number 9010, with text field, design-capable, mechanical coding, 80 x 80 mm connection box, plastic: ASA, halogen-free: according to DIN/VDE 0472/815, recommended socket and device cup depth > 70mm, according to DIN 49075 T2