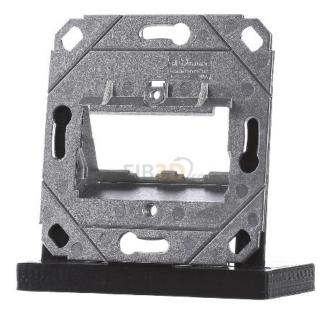

## Metz

1309151200-E 4250184106012 EAN/GTIN

23,35 CNY excl. VAT\*\*

plus **shipping** 

4-5 days\* (CHN)

Connection socket E-DAT modul 8/8(8) UP0 1309151200-E flush-mounted, duct installation, type of fastening screws, combination of basic element with adapter plate, suitable for number of sockets/couplings 2, design-capable, outlet direction sloping, with dust protection, color coding, device width 69.9 mm, Device height 69.9mm, device depth 13.3mm, connection unit for individual modules in modular design, plug-in direction of the module inclined downwards by 45°, strain relief on the module, without cover parts, compatible with design center plates of switch programs (note that 3-port center plates are currently only available from JUNG available), variants: 1/3 port, 2 port