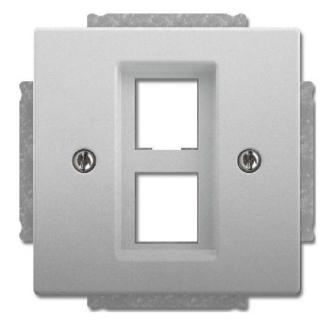

## 141,12 CNY excl. VAT\*\*

plus shipping

Central disc, stainless steel cover 2561-02-866 Composition of basic element with central cover plate, use of modular jack, support ring, straight outlet direction, labeling field without labeling field, type of installation flush-mounted, material plastic, material quality thermoplastic, halogen-free, surface painted, surface design matt, color stainless steel, Type of fastening Fastening with screw, Number of modules (with modular design) 1, Suitable for number of sockets/couplings 2, Suitable for degree of protection (IP) IP20, Device width 71mm, Device height 71mm, Device depth 32mm, Min. depth of device box 40mm, For 2 modular Jack bets. Suitable for item no. 0210 and 0211. Without spreader. Painted plastic surface.