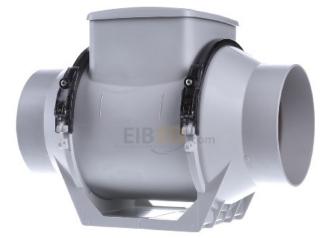

## Exhaust fan for SteamTec - Accessory for small domestic applicances 2001.4402

**EOS Saunatechnik** 2001.4402 4005531044024 EAN/GTIN

## 1988,53 CNY excl. VAT\*\*

plus **shipping** 

Extractor fan f.SteamTec 2001.4402 Type of accessory Other, Suitable for Other, Extractor fan DN 100 (max. 75 W), 230 V, 50 Hz