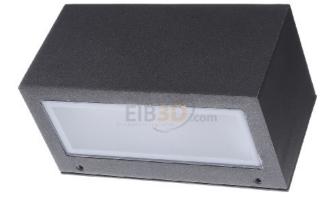

## Wall and ceiling light 1x 12.5W LED - Ceiling-/wall luminaire Quasar 20LED #303540

Performance in Light Quasar 20LED #303540 303540 8018367615647 EAN/GTIN

## 754,15 CNY excl. VAT\*\*

plus shipping

Wall and ceiling light 1x 12.5W LED Quasar 20LED 303540 Suitable for wall mounting, Light source LED cannot be replaced, With light source, Suitable for number of light sources 1, Other socket, Housing material aluminium, Housing color anthracite, Cover material opal glass, Design of the grid without, type of voltage AC, nominal voltage 220 ... 240V, control gear LED control gear current-controlled, with control gear, without dimming function, light distribution symmetrical, beam angle unshielded/diffuse, light emission direct, rated service life L80/B10 at 25 °C 50000h, protection class (IP) IP65, Impact resistance IK06, protection class I, rated ambient temperature according to IEC62722-2-1 -20 ... 30°C, glow wire test according to IEC 60695-2-11 without, suitable for lamp power 12.5 ... 12.5W, max. system power 12, 5W, rated luminous flux according to IEC 62722-2-1 407Im, light color white, color temperature 3000 ... 3000K, width 200mm, height/depth 100mm, length 100mm, wall light for indoor and outdoor use Calibrated, consisting of: Housing made of painted die-cast aluminium. Glass diffuser with lacquered interior for an even distribution of light. Reflector made of matt, pure aluminum (AI 99.98). silicone seal. Including electronic ballast