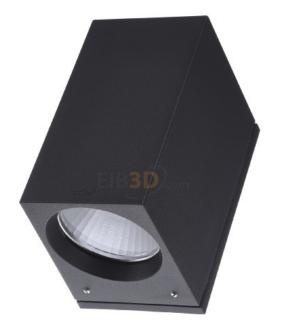

## Wall light LED 6,4W graphite 33590K3

BEGA Gantenbrink

33590K3

4044017190855 EAN/GTIN

2058,04 CNY excl. VAT\*\*

plus shipping

15-16 days\* (CHN)

Suitable for wall mounting yes, Suitable for pendulum suspension no, Suitable for ceiling mounting no, Suitable for recessed mounting no, Suitable for surface mounting yes, Material of the housing Aluminum, Housing Color anthracite, Material of the cover Glass transparent, Execution of the grid without, Voltage AC, Nominal voltage 220..240 V, With operating device yes, Dimming 0-10 V no, Dimming DALI yes, Dimming DMX no, Dimming Mains voltage modulation no, Dimming Phase section no, Dimming Phase control no, Programmable dimming no, Without dimming function no, Light distribution symmetrical, Light output direct / indirect, IP protection) IP64, Impact resistance IK07, Protection class I, Suitable for emergency light no, With motion detector no, With light sensor no, Suitable for lamp power 3.8 W, Max. System performance 4.9 W, Rated luminous flux according to IEC 62722-2-1 293 Im, Light color white, Color temperature 3000K, Color rendering index CRI 80-89, Width 95 mm, Height / depth 130 mm, Length 75 mm, Lamp LED interchangeable