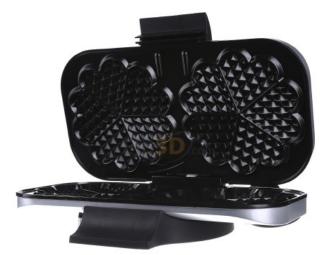

## Waffle Maker Double 48241 si

**Unold** 48241 si 48241 4011689482410 EAN/GTIN

## 387,86 CNY excl. VAT\*\*

plus shipping

Waffle maker 1200W Model Waffle maker, Material housing Other, Number of plate sets 1, Adjustable thermostat