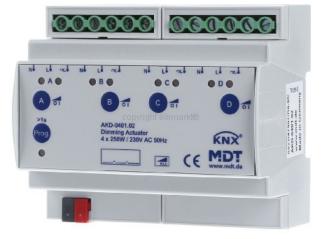

## KNX dimming actuator 4-gang, 6TE, REG, 250W, 230VAC with active power measurement AKD-0401.02

**MDT** AKD-0401.02 4251916130053 EAN/GTIN

## 1988,87 CNY excl. VAT\*\*

plus shipping

Dimming Actuator 4-fold, 6SU MDRC, 250W, 230VAC, with active power measurement. Dimming Actuator 4-fold, 6SU MDRC, 250W, 230VAC with active power measurement, for switching and dimming. Nominal power output 4 x 250W, 1 x 500W + 2 x 250W or 2 x 500W. Optimized for dimmable LED lights > 2W. For HV- Halogen lights and NV-Halogen lights with transformer/EVG. Operation in leading-edge or trailing-edge selectable. Active power measurement. Integrated diagnostic function with plain text message. Overcurrent/short circuit- and temperature protection with message. Time functions (switch-on/switch-off delay, staircase light function). Automatic time dependent dimming. Softstart, global and individual dimming speed. Day/Night function. Parallel operation of 2 channels with 500W total power output. Push Button and LED indicator for each channel. Separate L-/N connections for each channel (different phases possible L1, L2, L3).