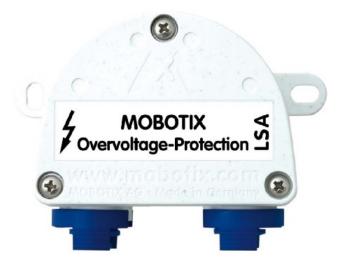

## Surge protection protection box LSA - Surge protection for signal systems MX-Overvlt.Pro.LSA

Mobotix MX-Overvlt.Pro.LSA MXOvervoltageProtectionBox LSA 4047438018470 EAN/GTIN

## 404,89 CNY excl. VAT\*\*

plus shipping

Overvoltage protection Protection-Box LSA MX-Overvlt.Pro.LSA, installation type=LSA-Plus pluggable, connection 1=other, explosion-tested version=no, weatherproof network connector with integrated overvoltage protection (IP65, -30 to +60 °C) for MOBOTIX IP cameras. Protects against overvoltages of up to 4kV on the PoE network line, one connection variant: LSA+