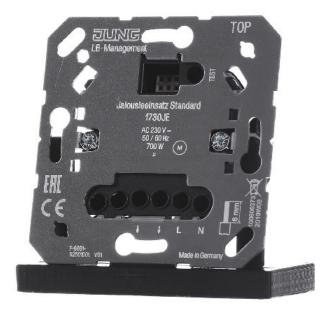

Standard 1730 JE blind insert composition basic element, other design, rocker operation, mechanically operated, flush-mounting type of installation, halogen-free, claw/screw mounting type, suitable for degree of protection (IP) IP20, rated voltage 230V, number of buttons 2, standard blind insert, rated voltage: AC 230 V ~, mains frequency: 50/60 Hz, standby power: maximum 0.2 W, contact type: µ, operation with suitable attachment, automatic control via timer, storage of a ventilation position via the attachment possible, reversal function of the outputs for simplified commissioning from version V01, running time: approx. 120 s, connected load: motors: 700 W, connection: screw terminals: 0.75 to 4 mm² (solid), 0.75 to 2.5 mm² (finely stranded with ferrule), ambient temperature: - 5 to + 45 °C, for controlling electrically operated blinds, roller shutters and awnings