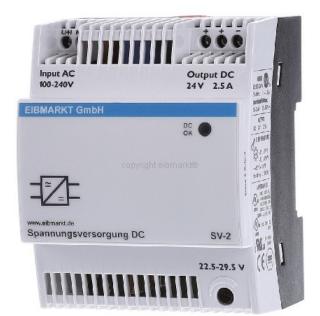

## Item Number EBN000601

https://www.eibabo.cn/eibmarkt/voltage-supply-sv-2-mdrc-24-vdc-2.5a-sv-2-ebn000601

Voltage supply SV-2, MDRC, 24 VDC, 2.5A SV-2

**EIBMARKT** 

SV-2

671,87 CNY excl. VAT\*\*

plus shipping

4-5 days\* (CHN)

EIB KNX Power Supply SV-2 2500 mA / DC The output can be used as power supply for external devices - adjustable up to 29.5V, e.g. for binary inputs 24V DC or other devices (DC). In connection with a choke and a current limiter module each the power supply can be used to supply several EIB KNX lines (see SV-2/DR1 to DR4) Technical data: -Input: 85-264 VAC, 95-250 VDC (terminal 1=L, terminal 2=N) -Output: variable by means of potentiometer from 22.5 to 29.5 VDC -Preset: 24 VDC -Output current: max. 2500 mA -Ripple: max. 50 mV -Operating temperature: -25°C - +70°C -Protection: IP 20 -REG case for DIN rail, 4 TE